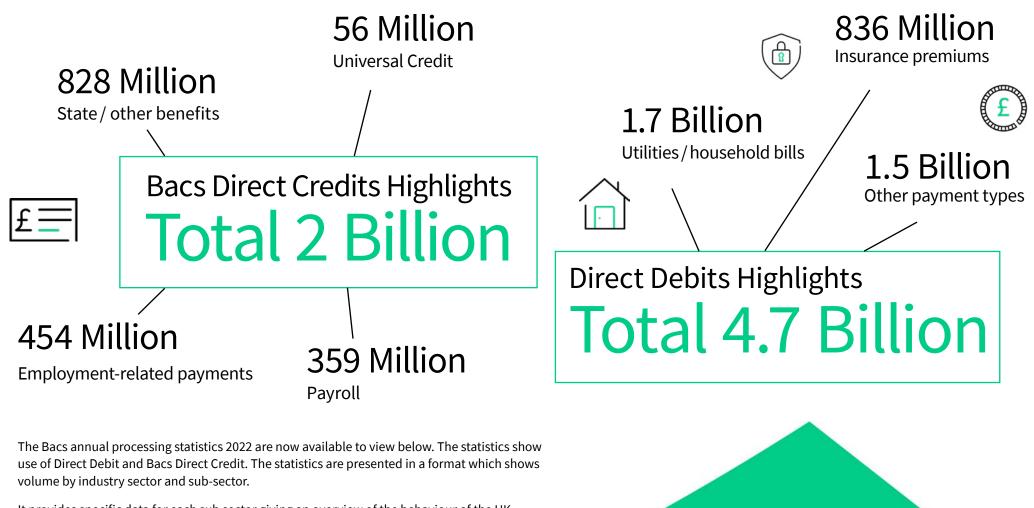

As well as detailed information, we have also provided some key facts and figures in the infographic on the right and below.

## Bacs Processing Statistics 2022 – Direct Debits

| Total                                                           | 95,409 |
|-----------------------------------------------------------------|--------|
| Credit card fees                                                | 4,752  |
| Leasing and rentals                                             | 11,021 |
| Business rates                                                  | 7,231  |
| Tax collection/National Insurance contributions                 | 12,253 |
| Commercial billing (including utilities, telephones, insurance) | 23,376 |
| General B2B collections                                         | 36,776 |
| Business to Business Collections                                |        |

| Utilities/Household Bills                           |           |
|-----------------------------------------------------|-----------|
| Mobile telephone billing                            | 613,441   |
| Domestic fuels                                      | 279,852   |
| Council tax                                         | 228,127   |
| Subscription TV / broadband services / cable phones | 186,294   |
| Water bills                                         | 173,716   |
| Television licences                                 | 150,674   |
| Mortgage repayments                                 | 67,778    |
| Loan repayments                                     | 27,777    |
| Housing rents                                       | 9,220     |
| Total                                               | 1,736,879 |

| Total                                           | 835,952 |
|-------------------------------------------------|---------|
| Motor insurance                                 | 15,737  |
| Household insurance<br>(contents and structure) | 23,988  |
| Pet insurance                                   | 40,237  |
| Health insurance                                | 73,637  |
| Appliance insurance (inc service plans)         | 135,431 |
| Life insurance                                  | 176,180 |
| General insurance                               | 370,742 |

#### **Total Direct Debits**

4,711,709

🎲 pay.uk

All payment figures are '000s

### 🌀 pay.uk

| Total                | 162,691 |
|----------------------|---------|
| Retailer settlements | 31,739  |
| General B2B payments | 130,952 |
|                      |         |

| Total                       | 454,439 |
|-----------------------------|---------|
| Expenses                    | 4,842   |
| Occupational Pensions       | 90,590  |
| Payroll                     | 359,007 |
| Employment-related Payments |         |

| State Pensions                      | 269,539 |
|-------------------------------------|---------|
| Child Benefits                      | 150,246 |
| Pension Credits                     | 62,179  |
| HMRC Child Tax Credits              | 32,291  |
| Employment and Support Allowance    | 39,987  |
| HMRC General Tax Credits            | 15,740  |
| Carers Allowance                    | 31,623  |
| Personal Independence Payments      | 38,322  |
| Housing Benefit                     | 40,570  |
| Disability Living Allowance         | 16,995  |
| Universal Credit                    | 55,668  |
| Attendance Allowance                | 18,779  |
| HMRC Working Tax Credits            | 9,374   |
| Jobseekers Allowance/Income Support | 6,839   |
| Other state benefits                | 13,574  |
| Winter Fuels                        | 4       |
| Industrial Injuries Benefit         | 7,702   |
| DWP Christmas Bonus                 | 8,050   |
| Student Loan advances               | 7,095   |
| HMRC SA and VAT refunds             | 2,256   |
| Cold Weather payments               | 1,515   |
| Incapacity Benefits                 | 58      |

| Contra |       |
|--------|-------|
| Contra | 8,252 |

| Total Bacs Direct Credits | 1,975,869 |
|---------------------------|-----------|
|---------------------------|-----------|

All payment figures are '000s